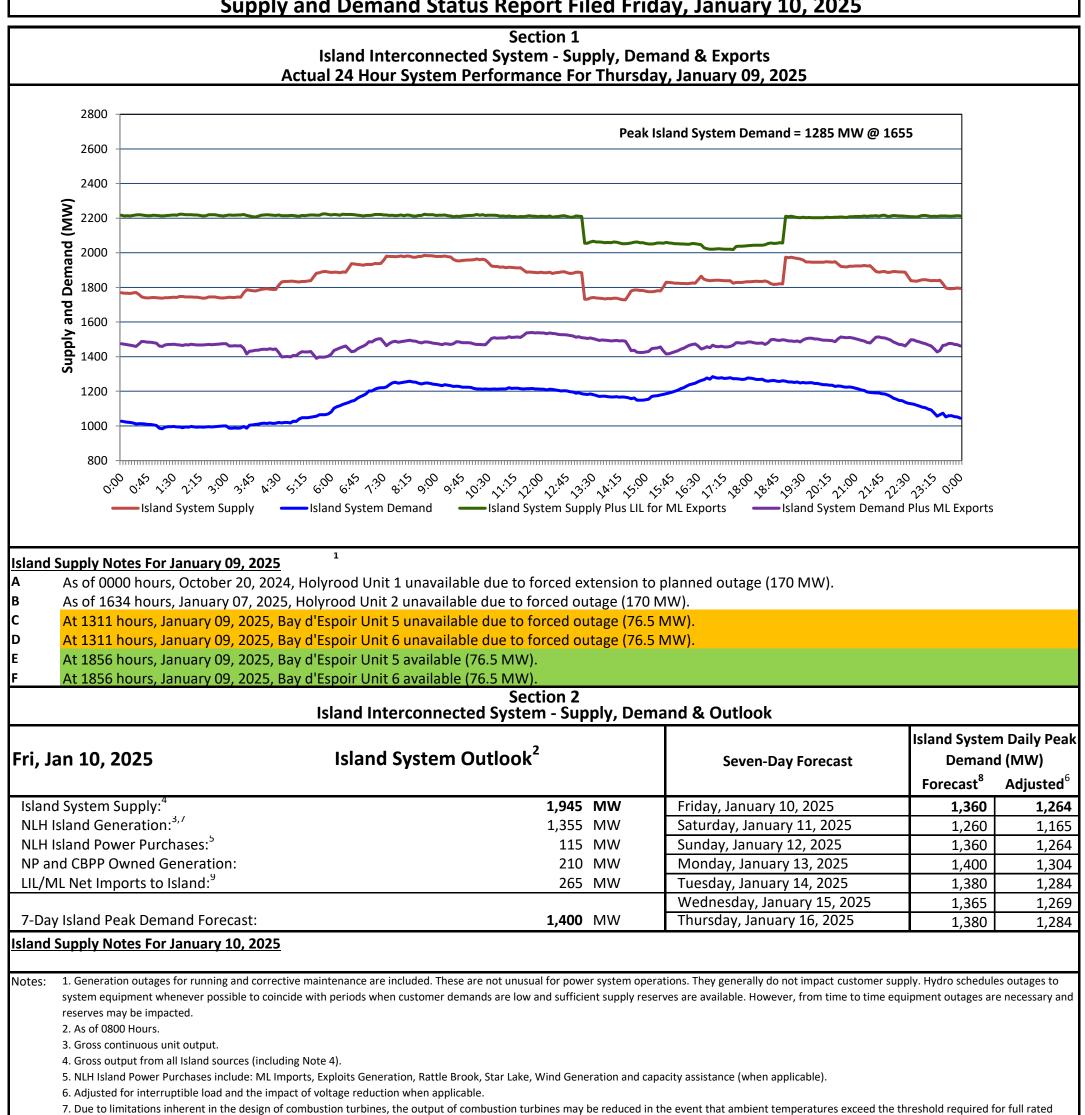

## Newfoundland Labrador Hydro (NLH) Supply and Demand Status Report Filed Friday, January 10, 2025

output. This threshold is dependent on the design of each turbine.

8. Does not include ML Exports.

9. LIL Import sunk in the Island System. Actual LIL flows will be restricted by various system conditions including, but not limited to, Island Load, ML Exports and Avalon Unit status.

| Section 3<br>Island Peak Demand and Exports Information<br>Previous Day Actual Peak and Current Day Forecast Peak |                                                                             |                                           |                             |
|-------------------------------------------------------------------------------------------------------------------|-----------------------------------------------------------------------------|-------------------------------------------|-----------------------------|
| Thu, Jan 09, 2025                                                                                                 | Island Peak Demand <sup>10</sup>                                            | 16:55                                     | 1,285 MW                    |
|                                                                                                                   | Exports at Peak                                                             |                                           | 181 MW                      |
|                                                                                                                   | LIL Net Imports to Island                                                   |                                           | 5,377 MWh                   |
| <sup>-</sup> ri, Jan 10, 2025                                                                                     | Forecast Island Peak Demand                                                 |                                           | 1,360 MW                    |
| Notes: 10. Island Demand is supplied<br>Power, DLP).                                                              | by NLH generation and purchases, LIL Imports plus generation owned and open | rated by Newfoundland Power and Corner Br | ook Pulp & Paper (Deer Lake |